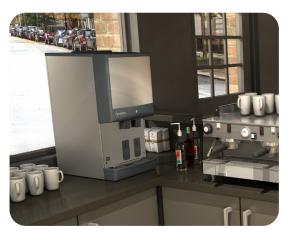

Symphony Plus<sup>™</sup> ice and water dispensers

- Eliminates scooping out of bins
- Touch-free dispensing reduces potential risk of cross-contamination