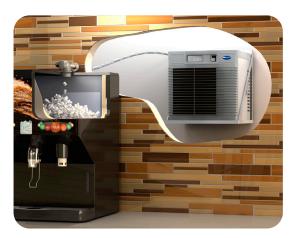

## Horizon Elite ice machine with RIDE® technology

- Sealed evaporator prevents growth of biofilm and other microbials
- Hands-free delivery of ice up to 75' away
- Full access to dispenser for cleaning without an ice machine on top