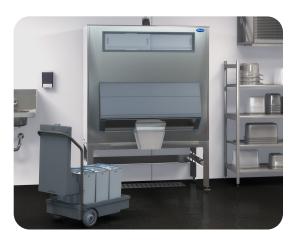

## **Gravity** dispense bins

- Eliminates scooping for cleaner, safer ice
- Reduces potential contamination during ice transport

Ice Pro<sup>™</sup> ice bagger

- Package ice like a pro
- Hands-free bag opener and filling eliminates scooping