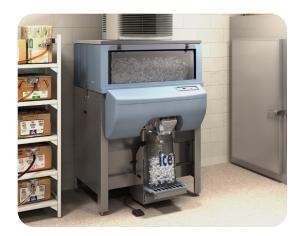

## **Gravity** dispense bins

- Eliminates scooping for cleaner, safer ice
- Reduces potential contamination during ice transport

Ice Pro<sup>™</sup> ice bagger

- Package ice like a pro
- Hands-free bag opener and filling eliminates scooping